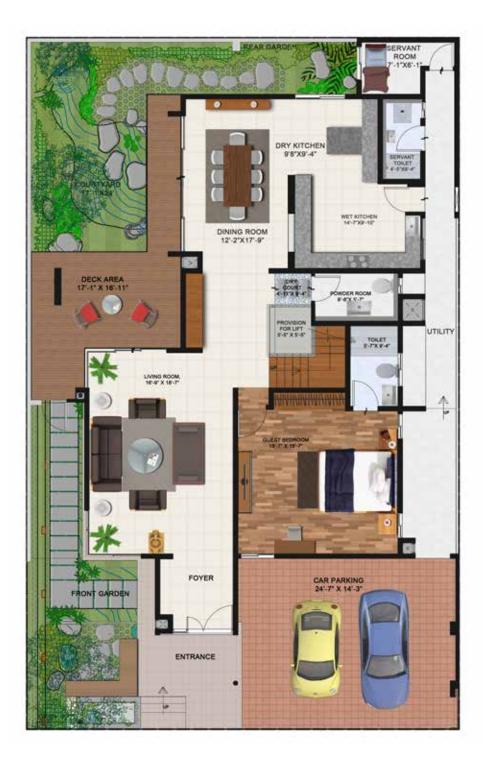

Designed over three levels, every Pavilion Villa is created with amenities for a luxurious lifestyle: a double-height living room, large bedrooms with walk-in wardrobes, a family lounge, an airy generously-sized kitchen, huge toilets, introverted and private gardens to entertain your friends or to steal a quiet moment by yourself, space for a home theater or private gym - and servants' quarters delinked from the main house.

Your living and dining rooms have floor to ceiling windows that open on to your private courtyard, so that they look like one open space that forms the heart of your home, and makes it seem almost ethereal in their fluidity.

quality of life.

The dining room at the Tulip Villa: a meal for every sense.

Each home has provisions for an elevator and lifestyle and technological add ons. You'll notice thoughtful details in your villa, all envisioned to give you a better

# THE TULIP VILLA

The Tulip Villa is designed under the shade of a tree. Its linear design adds to its sleek, modern feel.

Villa Area: 4900 sq. ft.

The Tulip Villa ground floor plan

FIRST FLOOR PLAN

The Tulip Villa Second floor plan