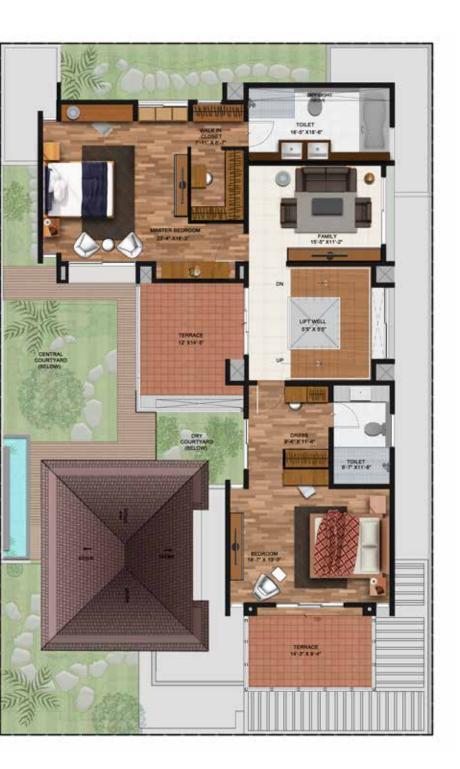

The Carnation Villa FIRST FLOOR PLAN

The Carnation Villa

SECOND FLOOR PLAN

The Chrysanthemum Villa wraps around a central tree, with a courtyard in between its two arms. Sloping roofs add old world charm.