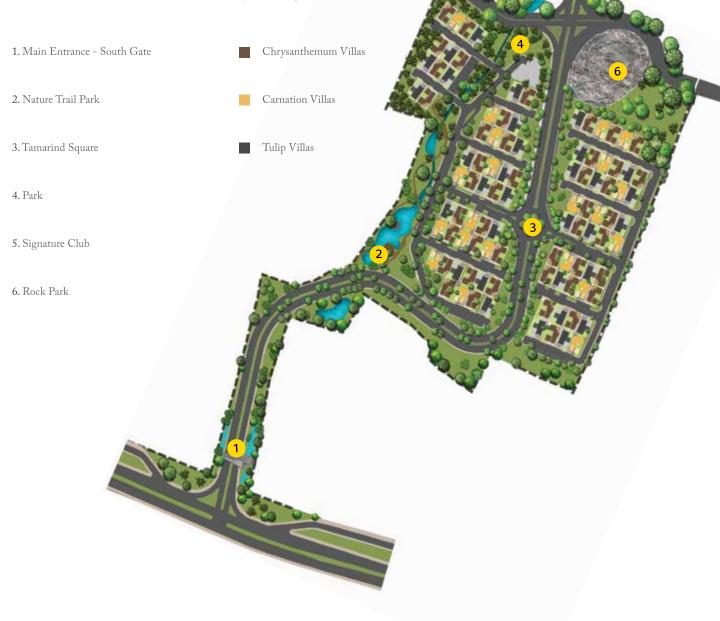

### MASTER PLAN\*

| Briga | ade Orchards encompasses homes, workplaces, a       |
|-------|-----------------------------------------------------|
| scho  | ols, sports and entertainment facilities. All desig |
| space | es and lush tropical landscaping.                   |

|                        | 1. South Entrance        | 9. Neighbour   |
|------------------------|--------------------------|----------------|
|                        | 2. Pavilion Villas       | 10. Park       |
|                        | 3. Apartments            | 11. Health C   |
| "PEOPLE USUALLY ARE    | 4. Signature Club        | 12. Police &   |
| THE HAPPIEST AT HOME." | 5. Rock Park             | 13. Arts Villa |
| WILLIAM SHAKESPEARE    | 6. Value Plus Apartments | 14. Office Co  |
|                        | 7. Sports Arena          | 15. Retail &   |
|                        | 8. School*               | 16. North Er   |

- igned around ample green
- urhood Club\*
- Centre\*
- x Fire Station\*
- age\*
- Complex
- & Multiplex
- 16. North Entrance from NH 207