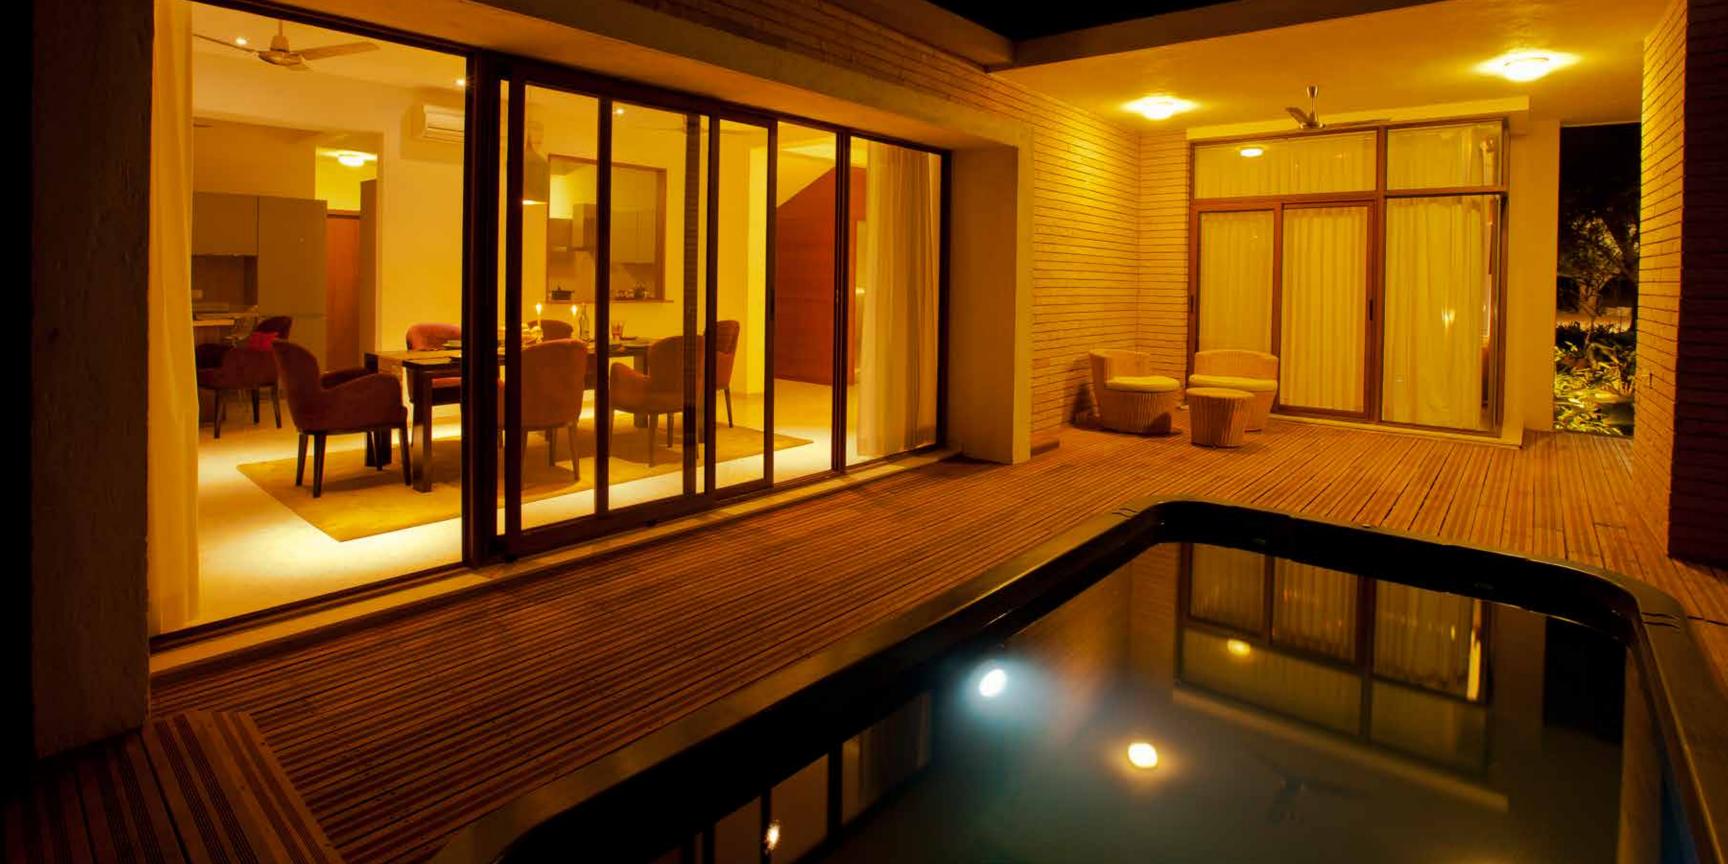

Your living and dining rooms have floor to ceiling windows that open on to your private courtyard, so that they look like one open space that forms the heart of your home, and makes it seem almost ethereal in their fluidity.