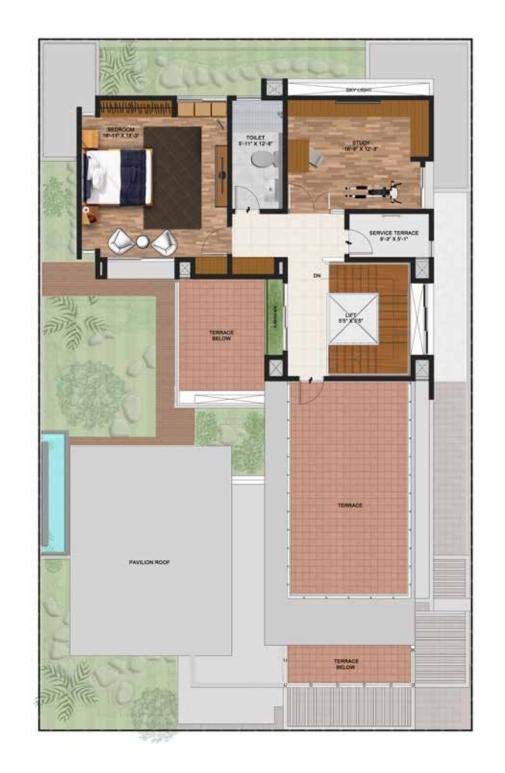

SECOND FLOOR PLAN

The floor plan, furniture layout and fiittings are indicative only and subject to change. The furniture / fittings are representational and are not part of the standard offering.

# THE TULIP VILLA

The Tulip Villa is designed under the shade of a tree. Its linear design adds to its sleek, modern feel.

Villa Area: 4900 sq. ft.

The Tulip Villa ground floor plan

FIRST FLOOR PLAN

The Tulip Villa Second floor plan