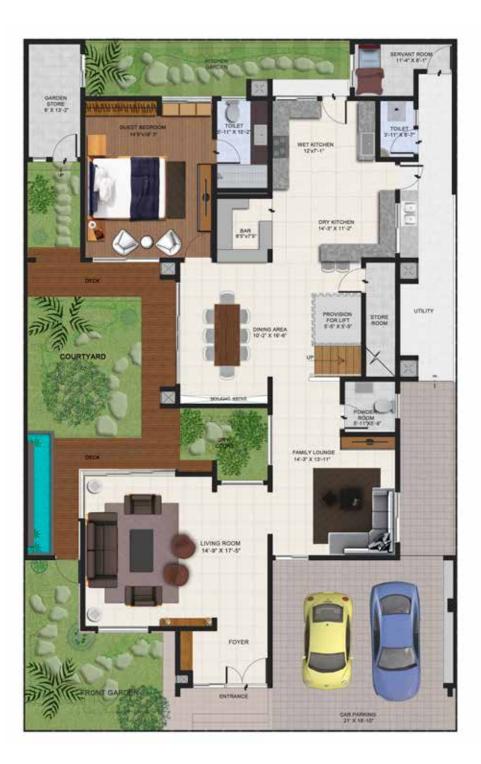

# THE CARNATION VILLA

The Carnation Villa wraps around a central tree, with a courtyard in between its two arms. Flat roofs add a contemporary character.

Villa Area: 4920 sq. ft.

The Carnation Villa

GROUND FLOOR PLAN

# THE TULIP VILLA

The Tulip Villa is designed under the shade of a tree. Its linear design adds to its sleek, modern feel.

Villa Area: 4900 sq. ft.

The Tulip Villa ground floor plan

FIRST FLOOR PLAN

The Tulip Villa Second floor plan