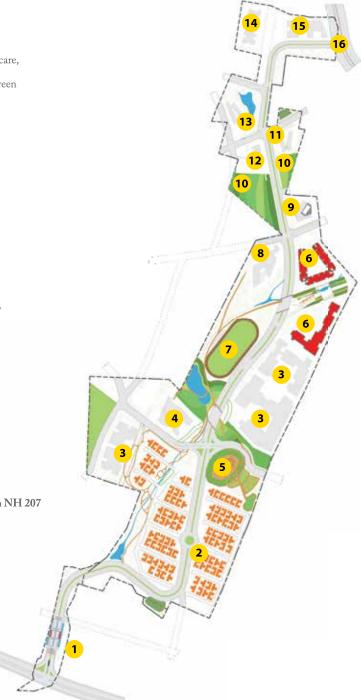

### MASTER PLAN\*

| Briga | ade Orchards encompasses homes, workplaces, a       |
|-------|-----------------------------------------------------|
| scho  | ols, sports and entertainment facilities. All desig |
| space | es and lush tropical landscaping.                   |

|                        | 1. South Entrance        | 9. Neighbour   |
|------------------------|--------------------------|----------------|
|                        | 2. Pavilion Villas       | 10. Park       |
|                        | 3. Apartments            | 11. Health C   |
| "PEOPLE USUALLY ARE    | 4. Signature Club        | 12. Police &   |
| THE HAPPIEST AT HOME." | 5. Rock Park             | 13. Arts Villa |
| WILLIAM SHAKESPEARE    | 6. Value Plus Apartments | 14. Office Co  |
|                        | 7. Sports Arena          | 15. Retail &   |
|                        | 8. School*               | 16. North Er   |

- igned around ample green
- urhood Club\*
- Centre\*
- x Fire Station\*
- age\*
- Complex
- & Multiplex
- 16. North Entrance from NH 207