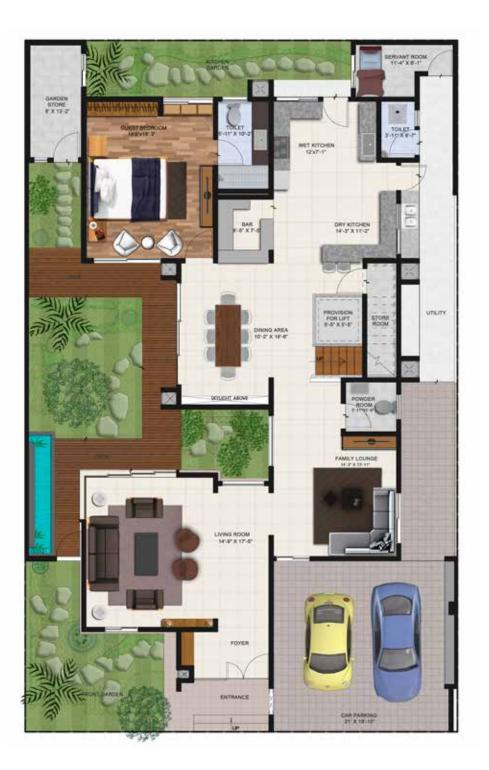

# THE CARNATION VILLA

The Carnation Villa wraps around a central tree, with a courtyard in between its two arms. Flat roofs add a contemporary character.

Villa Area: 4920 sq. ft.

The Carnation Villa

GROUND FLOOR PLAN