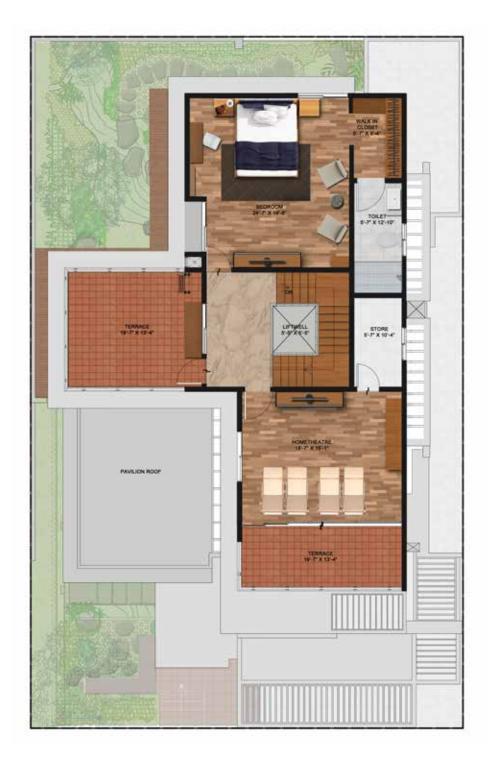

Designed over three levels, every Pavilion Villa is created with amenities for a luxurious lifestyle: a double-height living room, large bedrooms with walk-in wardrobes, a family lounge, an airy generously-sized kitchen, huge toilets, introverted and private gardens to entertain your friends or to steal a quiet moment by yourself, space for a home theater or private gym - and servants' quarters delinked from the main house.

# THE TULIP VILLA

The Tulip Villa is designed under the shade of a tree. Its linear design adds to its sleek, modern feel.

Villa Area: 4900 sq. ft.

The Tulip Villa ground floor plan

FIRST FLOOR PLAN

The Tulip Villa Second floor plan