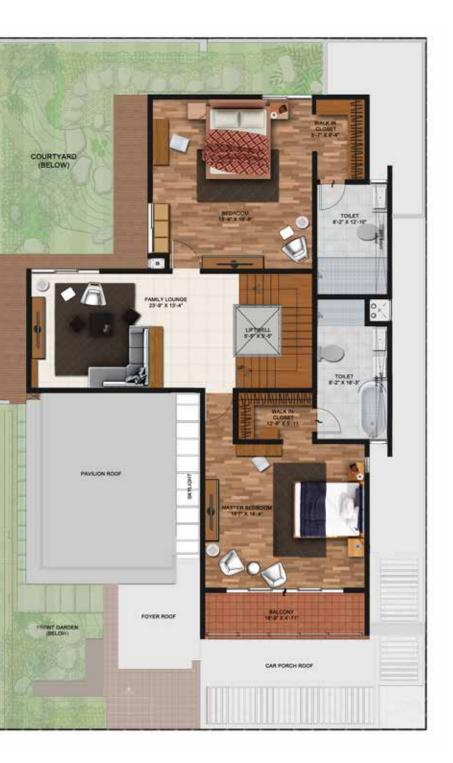

Designed over three levels, every Pavilion Villa is created with amenities for a luxurious lifestyle: a double-height living room, large bedrooms with walk-in wardrobes, a family lounge, an airy generously-sized kitchen, huge toilets, introverted and private gardens to entertain your friends or to steal a quiet moment by yourself, space for a home theater or private gym - and servants' quarters delinked from the main house.

Your living and dining rooms have floor to ceiling windows that open on to your private courtyard, so that they look like one open space that forms the heart of your home, and makes it seem almost ethereal in their fluidity.

# THE TULIP VILLA

The Tulip Villa is designed under the shade of a tree. Its linear design adds to its sleek, modern feel.

Villa Area: 4900 sq. ft.

The Tulip Villa ground floor plan

FIRST FLOOR PLAN

The Tulip Villa Second floor plan