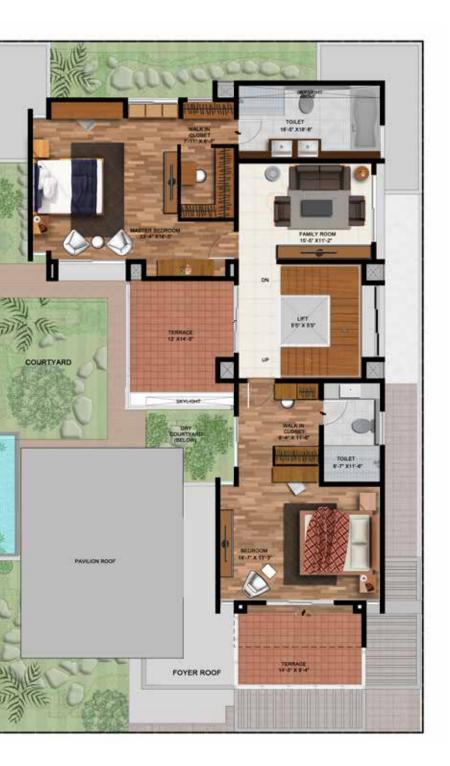

The Carnation Villa FIRST FLOOR PLAN

The Carnation Villa

SECOND FLOOR PLAN

The Chrysanthemum Villa wraps around a central tree, with a courtyard in between its two arms. Sloping roofs add old world charm.

#### The Chrysanthemum Villa

Villa Area: 4910 sq. ft.

The Chrysanthemum Villa

GROUND FLOOR PLAN

The Chrysanthemum Villa

FIRST FLOOR PLAN

**8**8

The Chrysanthemum Villa